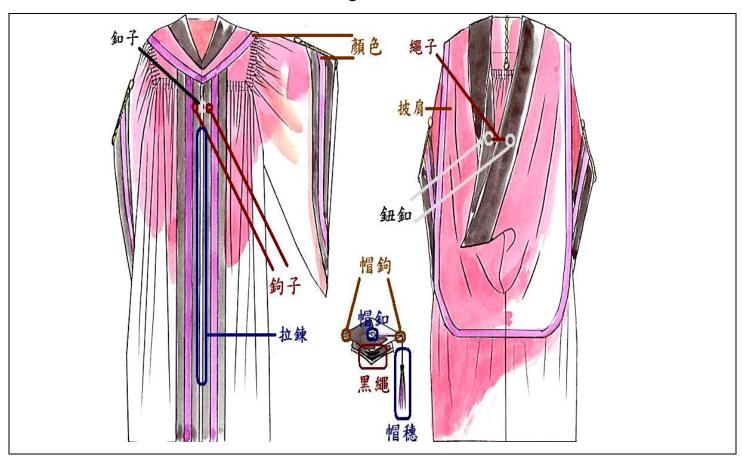

## Chart for regalia Accessories

| Regalia for Doctor's Degree |      |                     |
|-----------------------------|------|---------------------|
|                             | 顏色   | color               |
| 衣服                          | 拉鍊   | zipper              |
| Gown                        | 釦子   | button              |
|                             | 鉤子*2 | hook x2             |
|                             | 帽穗   | tassel              |
| 帽子                          | 黑繩   | black cord          |
| Cap                         | 帽釦   | mortarboard button  |
|                             | 帽鉤*2 | mortarboard hook x2 |
| 披肩                          | 繩子   | cord                |
| Hood                        | 鈕釦*2 | button x2           |